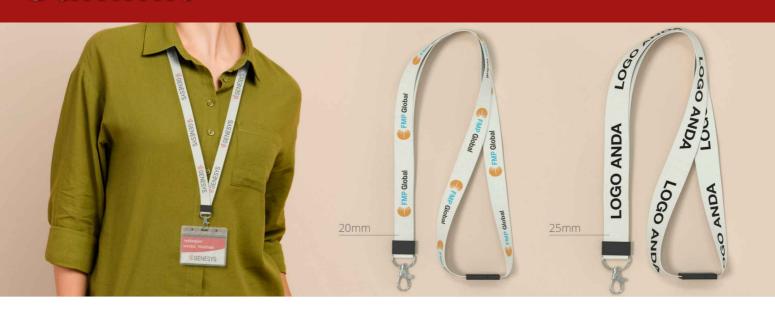

## **Summit**

The Summit Lanyard is ready to be Photo Printed with your design, logo and more - in true style. Made from a soft bamboo fabric material, the Summit is designed to be used at conferences, meetings and events. It comes with a handy metal latch and also features a safety buckle that detaches if it gets caught or is accidentally pulled.

## Summit

| Warna             |                                                                                                                       |                                                                        |
|-------------------|-----------------------------------------------------------------------------------------------------------------------|------------------------------------------------------------------------|
| Jangka Waktu      | 10 hari kerja                                                                                                         |                                                                        |
| Branding          | DIGITAL PRINTING                                                                                                      |                                                                        |
|                   | Digital Printing                                                                                                      |                                                                        |
| Branding Area     | Summit 20 Area Kiri: 450mm X 15mm Area Kanan: 450mm X 15mm Summit 25 Area Kiri: 450mm X 20mm Area Kanan: 450mm X 20mm |                                                                        |
|                   | Summit 20                                                                                                             | Summit 25                                                              |
|                   | Panjang                                                                                                               | Panjang                                                                |
| Berat dan Dimensi | : 520mm (20.47 inci) Lebar: 24mm (0.94 inci) Tinggi: 6.5mm (0.26 inci)                                                | : 520mm (20.47 inci) Lebar: 30mm (1.18 inci) Tinggi: 6.5mm (0.26 inci) |
|                   | Berat: 16 gram (0.56 ons)                                                                                             | Berat: 21 gram (0.74 ons)                                              |