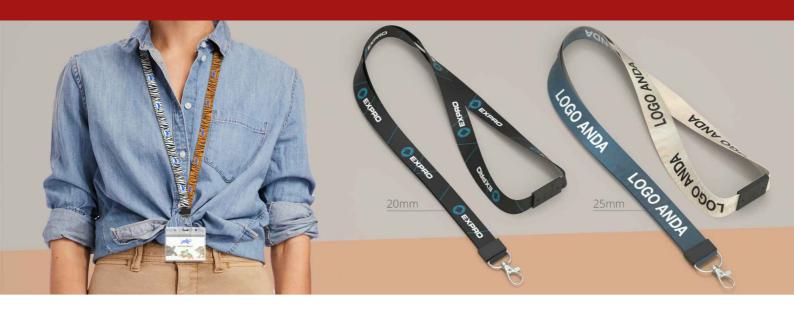

## Conference

The Conference is made from recycled polyethylene material, with the environment in mind. Both sides of the lanyard can be Photo Printed with your design and logo as you wish - all in precise detail. Just like our other lanyard models, the Conference also features a metal clip and a safety buckle that can quickly detach if the lanyard is caught or pulled.

## Conference

| 10 hari kerja                                                                                                                             |                                                                                                                                                                                                                                                             |
|-------------------------------------------------------------------------------------------------------------------------------------------|-------------------------------------------------------------------------------------------------------------------------------------------------------------------------------------------------------------------------------------------------------------|
| DIGITAL<br>PRINTING                                                                                                                       |                                                                                                                                                                                                                                                             |
| Digital Printing                                                                                                                          |                                                                                                                                                                                                                                                             |
| Conference 20 Area Depan: 1000mm X 20mm Area Belakang: 1000mm X 20mm Conference 25 Area Depan: 1000mm X 25mm Area Belakang: 1000mm X 25mm |                                                                                                                                                                                                                                                             |
| Conference 20 Panjang                                                                                                                     | Conference 25 Panjang                                                                                                                                                                                                                                       |
| : 520mm (20.47 inci) Lebar: 24mm (0.94 inci) Tinggi: 6.5mm (0.26 inci) Berat: 17 gram (0.6 ons)                                           | : 520mm (20.47 inci)<br>Lebar: 30mm (1.18 inci)<br>Tinggi: 6.5mm (0.26 inci)<br>Berat: 22 gram (0.78 ons)                                                                                                                                                   |
|                                                                                                                                           | Digital Printing Conference 20 Area Depan: 1000mm X 20mm Area Belakang: 1000mm X 20mm Conference 25 Area Depan: 1000mm X 25mm Area Belakang: 1000mm X 25mm Area Belakang: 1000mm X 25mm  Conference 20 Panjang : 520mm (20.47 inci) Lebar: 24mm (0.94 inci) |