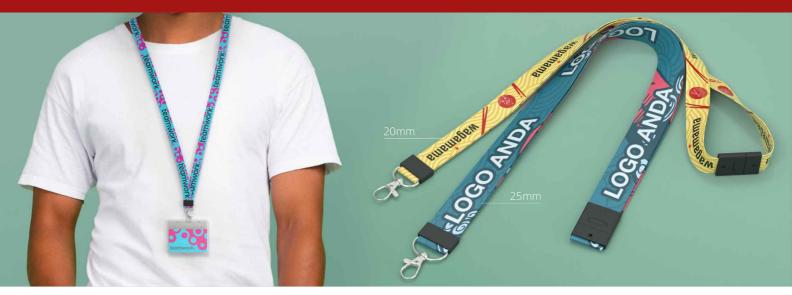

## Access

Our Access Lanyard is a popular model that features branding areas on both sides of the strap - ready to be Photo Printed with your design, logo and more. The Access is made from a polyester material and features a metal clip and a safety buckle that can quickly detach if the lanyard gets caught or is pulled accidentally.

## Access

| Warna             |                                                                                                                                     |                                                 |
|-------------------|-------------------------------------------------------------------------------------------------------------------------------------|-------------------------------------------------|
| Jangka Waktu      | 10 hari kerja                                                                                                                       |                                                 |
| Branding          | DIGITAL<br>PRINTING                                                                                                                 |                                                 |
|                   | Digital Printing                                                                                                                    |                                                 |
| Branding Area     | Access 20<br>Area Depan: 1000mm X 20mm<br>Area Belakang: 1000mm X 20mm<br>Area Depan: 1000mm X 25mm<br>Area Belakang: 1000mm X 25mm |                                                 |
|                   | Access 20<br>Panjang                                                                                                                | <b>Access 25</b><br>Panjang                     |
| Berat dan Dimensi | : 520mm (20.47 inci)<br>Lebar: 24mm (0.94 inci)                                                                                     | : 520mm (20.47 inci)<br>Lebar: 30mm (1.18 inci) |
|                   | Tinggi: 6.5mm (0.26 inci)                                                                                                           | Tinggi: 6.5mm (0.26 inci)                       |
|                   | Berat: 17 gram (0.6 ons)                                                                                                            | Berat: 22 gram (0.78 ons)                       |